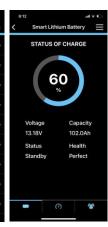

### Bluetooth APP description

For Apple mobile phone, search and download "UMXLI Battery"For Android mobile phone, search and download "UMXĹI BMS"