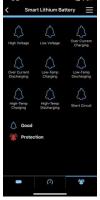

### Bluetooth APP description

For Apple mobile phone, search and download "UMXLI Battery"For Android mobile phone, search and download "UMXĹI BMS"