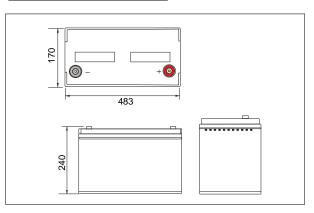

## SLAUMXLI200-12PRIBLU (12.8V100AH) Outer dimensions (mm)

#### Specifications

| Nominal voltage                  | 12.8V                       |                                                                                                              |
|----------------------------------|-----------------------------|--------------------------------------------------------------------------------------------------------------|
| Typical capacity                 | 200Ah                       | At 0.2C discharge rate                                                                                       |
| Max continuous discharge current | 200A                        |                                                                                                              |
| Peak discharge current           | 400A                        | 3s                                                                                                           |
| Over current protection          | 10.5V±0.1V                  | 3-200 ms                                                                                                     |
| Discharge cut-off voltage        | 10.5V±0.1V                  |                                                                                                              |
| Charge voltage                   | 14.6±0.1V                   | Charge mode: CC/CV, Use aconstant current, constant                                                          |
| Charge current                   | ≤ 200A                      | voltage(CC/CV) please use<br>special lithium charger.<br>DO NOT REVERSE!                                     |
| Inner resistance                 | ≤ 10mΩ                      | Between positive andnegative polar                                                                           |
| Operation temperature range      | Charge                      | 0°C∼+45°C                                                                                                    |
|                                  | Discharge                   | -20°C∼+60°C                                                                                                  |
|                                  |                             | When the environment temperature is higher than 45°C, please payattention to ventilation and heat rejection. |
| Storage temperature range        | 0°C∼40°C<br>(Capacity 80% ) | Recommended long-<br>termstorage<br>temperature is<br>15~25℃                                                 |
| Humidity                         | 5%≤RH≤85%                   |                                                                                                              |
| Shell material                   | ABS plastic                 |                                                                                                              |
| Weight                           | About 20.7±0.1Kg            |                                                                                                              |
| Size (L*W*H)                     | (483±2)*(170±2)*(240±2)mm   |                                                                                                              |