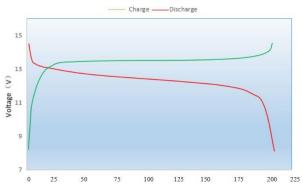

|
| Shell material                   | ABS plastic                 |                                                                                                              |
| Weight                           | About 20.7±0.1Kg            |                                                                                                              |
| Size (L*W*H)                     | (483±2)*(170±2)*(240±2)mm   |                                                                                                              |



Terminal Type (mm)



### Bluetooth APP description

For Apple mobile phone, search and download "UMXLI Battery"For Android mobile phone, search and download "UMXĹI BMS"









#### 12.8V200AH Charge-Discharge Curve 0.2C 25 $^{\circ}\mathrm{C}$