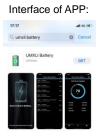

### Bluetooth APP description

For Apple mobile phone, search and download "UMXLI Battery"For Android mobile phone, search and download "UMXĹI BMS"