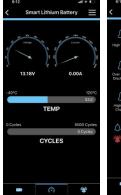

### Bluetooth APP description

For Apple mobile phone, search and download "UMXLI Battery"For Android mobile phone, search and download "UMXĹI BMS"