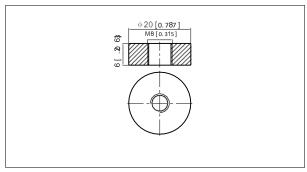

e is<br>15~25℃                                                 |
| Humidity                         | 5%≤RH≤85%                   |                                                                                                              |
| Shell material                   | ABS plastic                 |                                                                                                              |
| Weight                           | About 20.7±0.1Kg            |                                                                                                              |
| Size (L*W*H)                     | (483±2)*(170±2)*(240±2)mm   |                                                                                                              |



Terminal Type (mm)



### Bluetooth APP description

For Apple mobile phone, search and download "UMXLI Battery"For Android mobile phone, search and download "UMXĹI BMS"









#### 12.8V200AH Charge-Discharge Curve 0.2C 25 $^{\circ}\mathrm{C}$