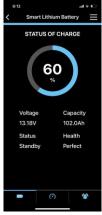

#### Bluetooth APP description

For Apple mobile phone, search and download "UMXLI Battery"For Android mobile phone, search and download "UMXĹI BMS"