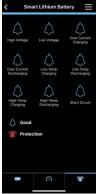

#### Bluetooth APP description

For Apple mobile phone, search and download "UMXLI Battery"For Android mobile phone, search and download "UMXĹI BMS"