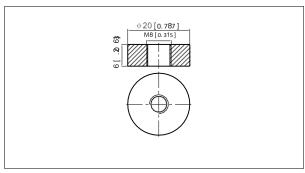

|
| Humidity                         | 5%≤RH≤85%                   |                                                                                                              |
| Shell material                   | ABS plastic                 |                                                                                                              |
| Weight                           | About 20.7±0.1Kg            |                                                                                                              |
| Size (L*W*H)                     | (483±2)*(170±2)*(240±2)mm   |                                                                                                              |

### Outer dimensions (mm)



#### Terminal Type (mm)



#### Bluetooth APP description

For Apple mobile phone, search and download "UMXLI Battery"For Android mobile phone, search and download "UMXĹI BMS"









## Characteristics

#### 12.8V200AH Charge-Discharge Curve 0.2C 25 $^{\circ}\mathrm{C}$