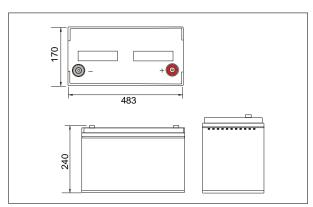

#### Specifications

| Nominal voltage                  | 12.8V                       |                                                                                                              |
|----------------------------------|-----------------------------|--------------------------------------------------------------------------------------------------------------|
| Typical capacity                 | 200Ah                       | At 0.2C discharge rate                                                                                       |
| Max continuous discharge current | 200A                        |                                                                                                              |
| Peak discharge current           | 400A                        | 3s                                                                                                           |
| Over current protection          | 10.5V±0.1V                  | 3-200 ms                                                                                                     |
| Discharge cut-off voltage        | 10.5V±0.1V                  |                                                                                                              |
| Charge voltage                   | 14.6±0.1V                   | Charge mode: CC/CV, Use aconstant current, constant                                                          |
| Charge current                   | ≤ 200A                      | voltage(CC/CV) please use<br>special lithium charger.<br>DO NOT REVERSE!                                     |
| Inner resistance                 | ≤ 10mΩ                      | Between positive andnegative polar                                                                           |
| Operation temperature range      | Charge                      | 0°C∼+45°C                                                                                                    |
|                                  | Discharge                   | -20°C∼+60°C                                                                                                  |
|                                  |                             | When the environment temperature is higher than 45°C, please payattention to ventilation and heat rejection. |
| Storage temperature range        | 0°C∼40°C<br>(Capacity 80% ) | Recommended long-<br>termstorage<br>temperature is<br>15~25℃                                                 |
| Humidity                         | 5%≤RH≤85%                   |                                                                                                              |
| Shell material                   | ABS plastic                 |                                                                                                              |
| Weight                           | About 20.7±0.1Kg            |                                                                                                              |
| Size (L*W*H)                     | (483±2)*(170±2)*(240±2)mm   |                                                                                                              |

### Outer dimensions (mm)