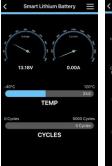

#### Bluetooth APP description

For Apple mobile phone, search and download "UMXLI Battery"For Android mobile phone, search and download "UMXĹI BMS"