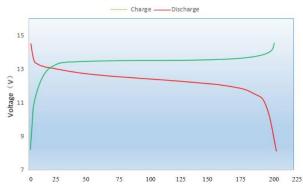

BS plastic                 |                                                                                                              |
| Weight                           | About 20.7±0.1Kg            |                                                                                                              |
| Size (L*W*H)                     | (483±2)*(170±2)*(240±2)mm   |                                                                                                              |

### Outer dimensions (mm)



#### Terminal Type (mm)



#### Bluetooth APP description

For Apple mobile phone, search and download "UMXLI Battery"For Android mobile phone, search and download "UMXĹI BMS"









## Characteristics

#### 12.8V200AH Charge-Discharge Curve 0.2C 25 $^{\circ}\mathrm{C}$