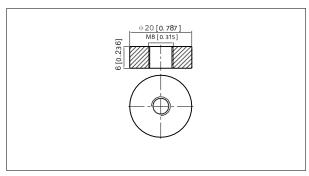

| 5%≤RH≤85%                   |                                                                                                                         |
| Shell material                   | ABS plastic                 |                                                                                                                         |
| Weight                           | About: 10.5Kg               |                                                                                                                         |
| Size (L*W*H)                     | 260*169*210mm ±1mm          |                                                                                                                         |

#### Outer dimensions (mm)



### ●Terminal Type (mm)



#### Bluetooth APP description

For Apple mobile phones, search and download "UMXLI Battery"For Android mobile phones, search and download "UMXLI BMS"