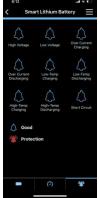

#### Bluetooth APP description

For Apple mobile phones, search and download "UMXLI Battery"For Android mobile phones, search and download "UMXLI BMS"