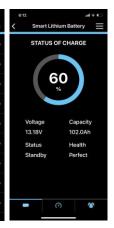

#### Bluetooth APP description

For Apple mobile phones, search and download "UMXLI Battery"For Android mobile phones, search and download "UMXLI BMS"