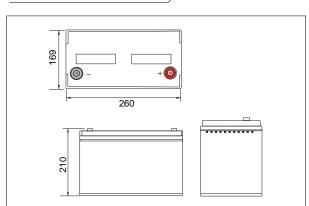

#### Specifications

| Nominal voltage                  | 12.8V                       |                                                                                                                         |
|----------------------------------|-----------------------------|-------------------------------------------------------------------------------------------------------------------------|
| Typical capacity                 | 100Ah                       | At 0.2C discharge rate                                                                                                  |
| Max continuous discharge current | 100A                        |                                                                                                                         |
| Peak discharge current           | 300A                        | 1s                                                                                                                      |
| Over current protection          | 350±20A                     | 10ms-300ms                                                                                                              |
| Discharge cut-off voltage        | 10V                         |                                                                                                                         |
| Charge voltage                   | 14.6±0.1V                   | Charge mode: CC/CV, Use a constant current, constant voltage(CC/CV) please use special lithium charger. DO NOT REVERSE! |
| Charge current                   | ≤ 100A                      |                                                                                                                         |
| Inner resistance                 | ≤ 10mΩ                      | Between positive and negative polar                                                                                     |
| Operation temperature range      | Charge                      | 0°C∼+45°C                                                                                                               |
|                                  | Discharge                   | -20°C∼+60°C                                                                                                             |
|                                  |                             | When the environment temperature is higher than 45℃, please pay attention to ventilation and heat rejection.            |
| Storage temperature range        | 0°C∼40°C<br>(Capacity 80% ) | Recommended long-term storage temperature is $15{\sim}25^{\circ}$                                                       |
| Humidity                         | 5%≤RH≤85%                   |                                                                                                                         |
| Shell material                   | ABS plastic                 |                                                                                                                         |
| Weight                           | About: 10.5Kg               |                                                                                                                         |
| Size (L*W*H)                     | 260*169*210mm ±1mm          |                                                                                                                         |

#### Outer dimensions (mm)