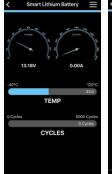

#### Bluetooth APP description

For Apple mobile phones, search and download "UMXLI Battery"For Android mobile phones, search and download "UMXLI BMS"