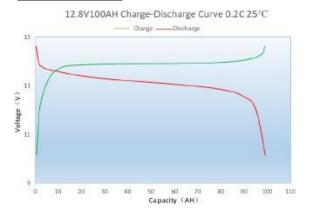

#### Specifications

| Nominal voltage                  | 12.8V                       |                                                                                                                         |
|----------------------------------|-----------------------------|-------------------------------------------------------------------------------------------------------------------------|
| Typical capacity                 | 100Ah                       | At 0.2C discharge rate                                                                                                  |
| Max continuous discharge current | 100A                        |                                                                                                                         |
| Peak discharge current           | 300A                        | 1s                                                                                                                      |
| Over current protection          | 350±20A                     | 10ms-300ms                                                                                                              |
| Discharge cut-off voltage        | 10V                         |                                                                                                                         |
| Charge voltage                   | 14.6±0.1V                   | Charge mode: CC/CV, Use a constant current, constant voltage(CC/CV) please use special lithium charger. DO NOT REVERSE! |
| Charge current                   | ≤ 100A                      |                                                                                                                         |
| Inner resistance                 | ≤ 10mΩ                      | Between positive and negative polar                                                                                     |
| Operation temperature range      | Charge                      | 0°C∼+45°C                                                                                                               |
|                                  | Discharge                   | -20°C∼+60°C                                                                                                             |
|                                  |                             | When the environment temperature is higher than 45℃, please pay attention to ventilation and heat rejection.            |
| Storage temperature range        | 0°C∼40°C<br>(Capacity 80% ) | Recommended long-term storage temperature is $15{\sim}25^{\circ}$                                                       |
| Humidity                         | 5%≤RH≤85%                   |                                                                                                                         |
| Shell material                   | ABS plastic                 |                                                                                                                         |
| Weight                           | About: 10.5Kg               |                                                                                                                         |
| Size (L*W*H)                     | 260*169*210mm ±1mm          |                                                                                                                         |