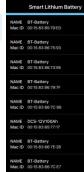

#### Bluetooth APP description

For Apple mobile phones, search and download "UMXLI Battery"For Android mobile phones, search and download "UMXLI BMS"